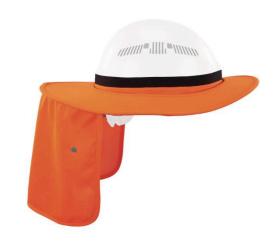

# Chill-Its 6661 Universal Hard Hat Brim with Neck Shade

### **FEATURES**

- SUN PROTECTION Shades face and neck for protection against sun damage
- UNIVERSAL FIT Flexible construction designed to securely attach to most hard hats and safety helmets
- NO-SLIP GRIP Silicone-lined elastic grips to hard hat and safety helmet shells
- LIGHTWEIGHT Does not weigh down hard hats or safety helmets