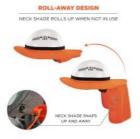

### **FEATURES**

- SUN PROTECTION Shades face and neck for protection against sun damage
- UNIVERSAL FIT Flexible construction designed to securely attach to most hard hats and safety helmets
- NO-SLIP GRIP Silicone-lined elastic grips to hard hat and safety helmet shells
- LIGHTWEIGHT Does not weigh down hard hats or safety helmets