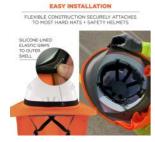

### **FEATURES**

- SUN PROTECTION Shades face and neck for protection against sun damage
- UNIVERSAL FIT Flexible construction designed to securely attach to most hard hats and safety helmets
- NO-SLIP GRIP Silicone-lined elastic grips to hard hat and safety helmet shells
- LIGHTWEIGHT Does not weigh down hard hats or safety helmets