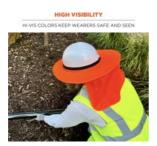

### **FEATURES**

- SUN PROTECTION Shades face and neck for protection against sun damage
- UNIVERSAL FIT Flexible construction designed to securely attach to most hard hats and safety helmets
- NO-SLIP GRIP Silicone-lined elastic grips to hard hat and safety helmet shells
- LIGHTWEIGHT Does not weigh down hard hats or safety helmets

| SPECIFICATIONS      |                                                                 |
|---------------------|-----------------------------------------------------------------|
| ATTACHMENT TYPE     | ELASTIC RIM                                                     |
| CONSTRUCTION        | SILICONE LINED                                                  |
| COOLING TYPE        | SUN PROTECTION                                                  |
| MATERIALS           | SILICONE, ELASTIC, PLASTIC                                      |
| PRODUCT<br>Features | HARD HAT COMPATIBLE, LIGHTWEIGHT                                |
| PRODUCT TYPE        | BRIM WITH NECK SHADE                                            |
| PROTECTION          | HIGH VISIBILITY, UV/SUN PROTECTION, WARM TEMPERATURE PROTECTION |
| RISK/INJURY         | HEAT STRESS, LOW VISIBILITY, SUNBURN                            |