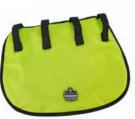

### FEATURES

- FITS MOST HARD HATS & SAFETY HELMETS Hook & loop straps securely attach to suspension
- INSTANT COOLING RELIEF Hyper-evaporative PVA easily activates with water for up to four hours of cooling
- LOW-PROFILE For no-bulk wear with hard hats
- SUN PROTECTION Shades neck for protection against harmful UV rays

## **ORDER MULTIPLES**

ORDER IN MULTIPLES OF:

| EMS |  |
|-----|--|
|     |  |

Г

| ITEM # |  |
|--------|--|
| 12523  |  |

COLOR Lime 1