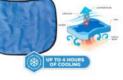

### FEATURES

- FITS MOST HARD HATS & SAFETY HELMETS Hook & loop straps securely attach to suspension
- INSTANT COOLING RELIEF Hyper-evaporative PVA easily activates with water for up to four hours of cooling
- LOW-PROFILE For no-bulk wear with hard hats
- SUN PROTECTION Shades neck for protection against harmful UV rays

### SPECIFICATIONS CLOSURE HOOK AND LOOP CONSTRUCTION DETACHABLE **COOLING HOURS** UP TO 4 HOURS **COOLING TYPE** WET EVAPORATIVE COOLING, SHADE MATERIALS COTTON **PRODUCT FEATURES** ABSORBENT, HARD HAT COMPATIBLE, MACHINE WASHABLE **PRODUCT TYPE** NECK SHADE PROTECTION UV/SUN PROTECTION, WARM TEMPERATURE PROTECTION **RISK/INJURY** HEAT STRESS, SUNBURN TECHNOLOGY PVA