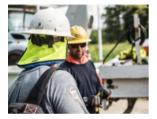

# 

COOLING HARD HAT NECK SHADE SHADES AND COOLS FOR RELIEF FROM SUN AND HEAT

QUICK ACTIVATION

EASILY INSTALLS ON MOST HARD HATS

4.75IN (37.5C

For more information and full size images, visit https://www.ergodyne.com/chill-its-6670ct-evaporative-hard-hat-neck-shade-cooling-towel.html

### FEATURES

- FITS MOST HARD HATS & SAFETY HELMETS Hook & loop straps securely attach to suspension
- INSTANT COOLING RELIEF Hyper-evaporative PVA easily activates with water for up to four hours of cooling
- LOW-PROFILE For no-bulk wear with hard hats
- SUN PROTECTION Shades neck for protection against harmful UV rays