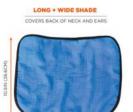

### FEATURES

- FITS MOST HARD HATS & SAFETY HELMETS Hook & loop straps securely attach to suspension
- INSTANT COOLING RELIEF Hyper-evaporative PVA easily activates with water for up to four hours of cooling
- LOW-PROFILE For no-bulk wear with hard hats
- SUN PROTECTION Shades neck for protection against harmful UV rays

### SPECIFICATIONS CLOSURE HOOK AND LOOP CONSTRUCTION DETACHABLE **COOLING HOURS** UP TO 4 HOURS **COOLING TYPE** WET EVAPORATIVE COOLING, SHADE MATERIALS COTTON **PRODUCT FEATURES** ABSORBENT, HARD HAT COMPATIBLE, MACHINE WASHABLE **PRODUCT TYPE** NECK SHADE PROTECTION UV/SUN PROTECTION, WARM TEMPERATURE PROTECTION **RISK/INJURY** HEAT STRESS, SUNBURN TECHNOLOGY PVA