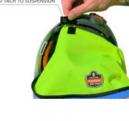

# 

COOLING HARD HAT NECK SHADE SHADES AND COOLS FOR RELIEF FROM SUN AND HEAT

QUICK ACTIVATION

EASILY INSTALLS ON MOST HARD HATS

4.75IN (37.5C

For more information and full size images, visit https://www.ergodyne.com/chill-its-6670ct-evaporative-hard-hat-neck-shade-cooling-towel.html

### FEATURES

- FITS MOST HARD HATS & SAFETY HELMETS Hook & loop straps securely attach to suspension
- INSTANT COOLING RELIEF Hyper-evaporative PVA easily activates with water for up to four hours of cooling
- LOW-PROFILE For no-bulk wear with hard hats
- SUN PROTECTION Shades neck for protection against harmful UV rays