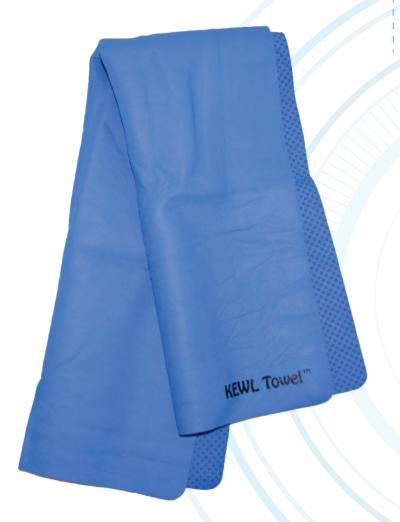

## **TechNiche Evaporative Cooling COOLING TOWEL**

Powered by KewlTowel™

- → Made from highly absorbent PVA material with dimple design
- → Will remain hydrated for hours and is easily activated
- → Lightweight, easy to activate, and durable
- → Ideal for those working or recreating outside
- → Unit = 1 towel (bulk quantities are available)
- → Size: 12" X 28"
- → Colors: Blue

## **KEWL**TOWEL<sup>TM</sup> KewlTowel™ PRO is made using

**POWERED BY** 

highly absorbent PVA (polyvinyl alcohol) material with a special dimple design for more effective water absorption and evaporation.