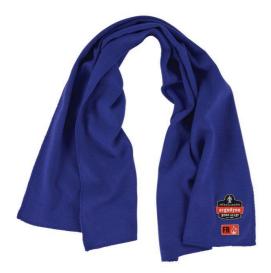

COOLING + MOISTURE WICKING

WEAR WET FOR COOLING OR DRY
TO DRAW SWEAT AWAY FROM SKIN











## **Chill-Its 6606FR FR Cooling Towel**

## **FEATURES**

- FIRE-RESISTANT FABRIC Modacrylic knit is inherently flame resistant and will not melt or drip
- TESTED AND APPROVED ATPV rating of 5.8 cal/cm<sup>2</sup> classified CAT 1 according to NEPA 70F
- INSTANT COOLING RELIEF Modacrylic fibers easily activate with water, or sweat, for up to two hours of active cooling
- STAY DRY AND COMFORTABLE When dry, modacrylic material effectively draws sweat and moisture away, keeping the wearer cool and comfortable throughout the day

| SPECIFICATIONS       |                                                 |
|----------------------|-------------------------------------------------|
| COOLING HOURS