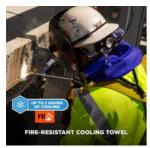

COOLING + MOISTURE WICKING

WEAR WET FOR COOLING OR DRY
TO DRAW SWEAT AWAY FROM SKIN

## **FEATURES**

- FIRE-RESISTANT FABRIC Modacrylic knit is inherently flame resistant and will not melt or drip
- TESTED AND APPROVED ATPV rating of 5.8 cal/cm<sup>2</sup> classified CAT 1 according to NEPA 70F
- INSTANT COOLING RELIEF Modacrylic fibers easily activate with water, or sweat, for up to two hours of active cooling
- STAY DRY AND COMFORTABLE When dry, modacrylic material effectively draws sweat and moisture away, keeping the wearer cool and comfortable throughout the day

| SPECIFICATIONS       |                                                 |
|----------------------|-------------------------------------------------|
| COOLING HOURS        | UP TO 2 HOURS                                   |
| PRODUCT FEATURES     | ABSORBENT, MACHINE WASHABLE, MOISTURE WICKING   |
| PRODUCT TYPE         | TOWEL                                           |
| PROTECTION           | WARM TEMPERATURE PROTECTION, FLAME<br>RESISTANT |
| RISK/INJURY          | HEAT STRESS, ARC FLASH                          |
| STANDARDS/COMPLIANCE | ATPV RATING, CAT 1, NFPA 70F                    |