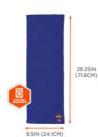

| SPECIFICATIONS       |                                                 |
|----------------------|-------------------------------------------------|
| COOLING HOURS        | UP TO 2 HOURS                                   |
| PRODUCT FEATURES     | ABSORBENT, MACHINE WASHABLE, MOISTURE WICKING   |
| PRODUCT TYPE         | TOWEL                                           |
| PROTECTION           | WARM TEMPERATURE PROTECTION, FLAME<br>RESISTANT |
| RISK/INJURY          | HEAT STRESS, ARC FLASH                          |
| STANDARDS/COMPLIANCE | ATPV RATING, CAT 1, NFPA 70F                    |