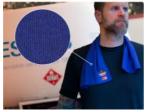

COOLING + MOISTURE WICKING

WEAR WET FOR COOLING OR DRY
TO DRAW SWEAT AWAY FROM SKIN











## **Chill-Its 6606FR FR Cooling Towel**

## **FEATURES**

- FIRE-RESISTANT FABRIC Modacrylic knit is inherently flame resistant and will not melt or drip
- TESTED AND APPROVED ATPV rating of 5.8 cal/cm<sup>2</sup> classified CAT 1 according to NEPA 70F
- INSTANT COOLING RELIEF Modacrylic fibers easily activate with water, or sweat, for up to two hours of active cooling
- STAY DRY AND COMFORTABLE When dry, modacrylic material effectively draws sweat and moisture away, keeping the wearer cool and comfortable throughout the day

| SPECIFICATIONS       |                                                 |
|----------------------|-------------------------------------------------|
| COOLING HOURS        | UP TO 2 HOURS                                   |
| PRODUCT FEATURES     | ABSORBENT,