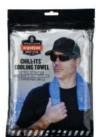

## Chill-Its 6601 Economy Evaporative Cooling Towel - PVA

## **FEATURES**

- 20% THINNER Now 20% thinner than the Chill-Its 6602 Cooling Towel for lighter weight, less bulky cooling
- HOW DOES IT WORK? Cooling PVA material absorbs water and creates a cooling sensation as it evaporates
- INSTANT COOLING RELIEF Run under water for one minute or until saturated, wring out excess water for drip free cooling
- LONG LASTING Can last for up to 3 hours on a single soak. Simply re-wet to increase cooling duration