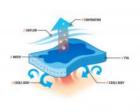

## **FEATURES**

- 20% THINNER Now 20% thinner than the Chill-Its 6602 Cooling Towel for lighter weight, less bulky cooling
- HOW DOES IT WORK? Cooling PVA material absorbs water and creates a cooling sensation as it evaporates
- INSTANT COOLING RELIEF Run under water for one minute or until saturated, wring out excess water for drip free cooling
- LONG LASTING Can last for up to 3 hours on a single soak. Simply re-wet to increase cooling duration