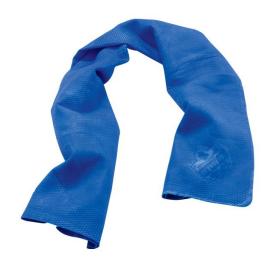

## Chill-Its 6602 Evaporative Cooling Towel - PVA

## **FEATURES**

- COMFORTABLE When wet, towel remains soft and bulk-free for wear around the neck or head
- DIMENSIONS 13in x 29.5in // 33cm x 75cm
- INSTANT COOLING RELIEF Hyper-evaporative PVA easily activates with water for up to four hours of cooling
- WORKDAY TO WEEKEND Also great for outdoor recreation such as running, hiking or other activities