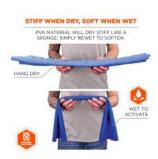

## **FEATURES**

- COMFORTABLE When wet, towel remains soft and bulk-free for wear around the neck or head
- DIMENSIONS 13in x 29.5in // 33cm x 75cm
- INSTANT COOLING RELIEF Hyper-evaporative PVA easily activates with water for up to four hours of cooling
- WORKDAY TO WEEKEND Also great for outdoor recreation such as running, hiking or other activities

| SPECIFICATIONS   |                             |
|------------------|-----------------------------|
| COOLING HOURS    | UP TO 4 HOURS               |
| COOLING TYPE     | WET EVAPORATIVE COOLING     |
| PRODUCT FEATURES | ABSORBENT, MACHINE WASHABLE |
| PRODUCT TYPE     | TOWEL                       |
| PROTECTION       | WARM TEMPERATURE PROTECTION |
| RISK/INJURY      | HEAT STRESS                 |
| TECHNOLOGY       | PVA                         |