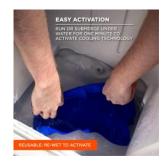

## EVAPORATIVE COCLING TECHNOLOGY PVA EASILY ACTIVATES WITH WATER FOR COOL RELIEF ON HOT DAYS

## **FEATURES**

- COMFORTABLE When wet, towel remains soft and bulk-free for wear around the neck or head
- DIMENSIONS 13in x 29.5in // 33cm x 75cm
- INSTANT COOLING RELIEF Hyper-evaporative PVA easily activates with water for up to four hours of cooling
- WORKDAY TO WEEKEND Also great for outdoor recreation such as running, hiking or other activities