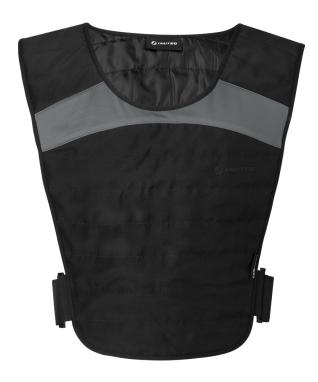

## EVAPORATIVE COOLING TEXTILES

SOAK IN WATER just soak in water for max. 2 minutes.

DIVIDE & SQUEEZE
Distribute the water evenly and squeeze out any excess water.

This INUTEQ-H20® evaporative cooling vest is lightweight and easy to (re-) activate. Boasting a sporty design this vest can be worn on multiple occasions, from work to sporting activities and leisure.

This product performs best in low to medium humidity environments. The level of airflow determines the cooling effect.

Wearing this vest allows you to avoid heat stress and remain comfortably cool, thus enhancing your performance.

## Available in:

 Colors:
 Black/Grey
 Art. nr.: 120202

 Sizes:
 2XS/XS, S/M, L/XL, 2XL/3XL

Components:

**Exterior:** 100% Polyester Fabric

Core: INUTEQ H20® superabsorbent cooling

fabric with antibacterial properties