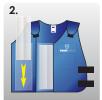

### COOLPAX

CoolPax<sup>™</sup> is our Phase Change Material (PCM) cooling technology. It uses a non-toxic carbon-based liquid that freezes at 58F/14°C and remains at that temperature for 2-3 hours.

- Simply place CoolPax<sup>™</sup> inserts in freezer or ice water for 35/40 minutes
  - 2. Insert into garment pockets
  - 3. Garment is ready to wear