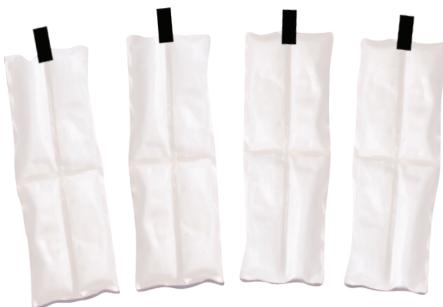

# Techniche Phase Change Cooling Coolpax<sup>™</sup> Extra Inserts w/ Hook & Loop Stabilizers

- Safe, effective, and comfortable
- Use additional inserts for continuous relief
- Maintain a comfortable 58°F (14°C) for up to 3 hours
- Made from a high strength polyurethane
- Hook and loop stabilizers to secure packs in place
- Includes 4 Phase Change Cooling Inserts per set
- Total weight: 5 lbs
- Compatible with: 6626, 6626I, 6626N, 6626HV, 6627

## COOLPAX™ Inserts Polyurethane Outer Material Phase Change Material: 58°F

**Activation:** Ice Water or Refrigerator **Activated Duration:** up to 3 hours