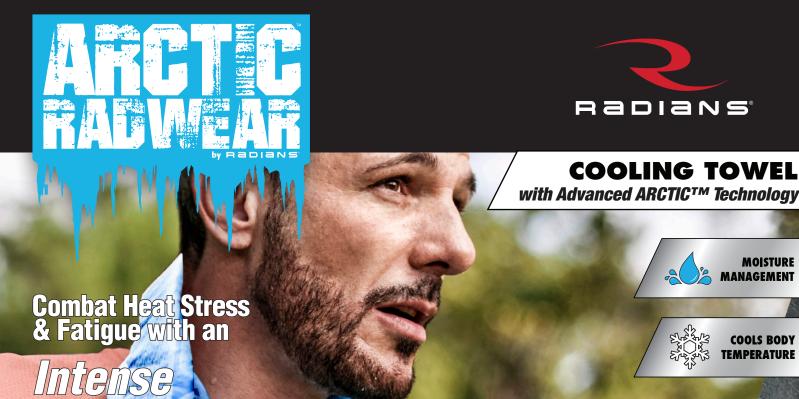

with Advanced ARCTIC™ Technology

EMPERATURE

AR-TOWEL-SH\_REV00\_4-13-15

MOISTURE

RADIANS ARCTIC RADWEAR™ COOLING TOWELS are made with Advanced **ARCTIC<sup>TM</sup> Technology** that accelerates the evaporative cooling process. Just soak the wrap in water for 2 - 3 minutes and then experience cooling relief for up to 5 hours. The **Arctic Radwear Cooling Towel** is designed to keep you cool during hot outdoor activities, such as construction work, tough workouts, or any other activity.

- SAFE AND REUSABLE, JOB-SITE PROVEN
- ANTI-MICROBIAL TREATED TO HELP PREVENT MOLD BUILD-UP AND UNWANTED SMELLS
- HEAT STRESS SAFETY MANAGEMENT
- LASTS UP TO 5 HOURS, DEPENDING ON HUMIDITY LEVELS
- REUSABLE PACKAGING DESIGN