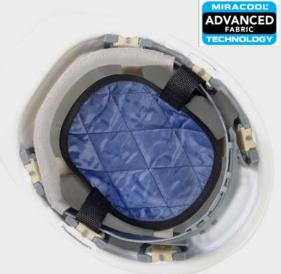

## HYPERKEWL™ PLUS HARD HAT PADS

HPK-968 & HPK-969

## **COOLING LASTS UP TO 10 HOURS!**

- Attaches to suspension with Hook and Loop Closure
- HyperKewl<sup>™</sup> fabric provides a uniform cooling throughout the garment
- Cooling Duration for 5 to 10 hours
- Re-usable heat stress solution that is easy to activate
- Individual or Bulk 24 Pack (968B)