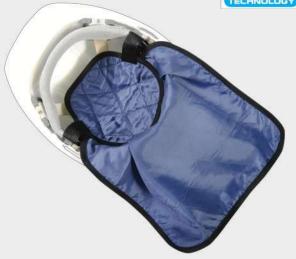

## **HPK-968**

- Attaches to suspension with Hook and Loop Closure
- Attached shade to protect your head and neck from the sun
- HyperKewl™ fabric provides a uniform cooling throughout the garment
- Cooling Duration for 5 to 10 hours
- Re-usable heat stress solution that is easy to activate

**HPK-969** 

Distributed by

TECHNICHE TRADING LLC
PO Box 393135, Dubai, UAE
www.techniche.ae | sales@techniche.ae